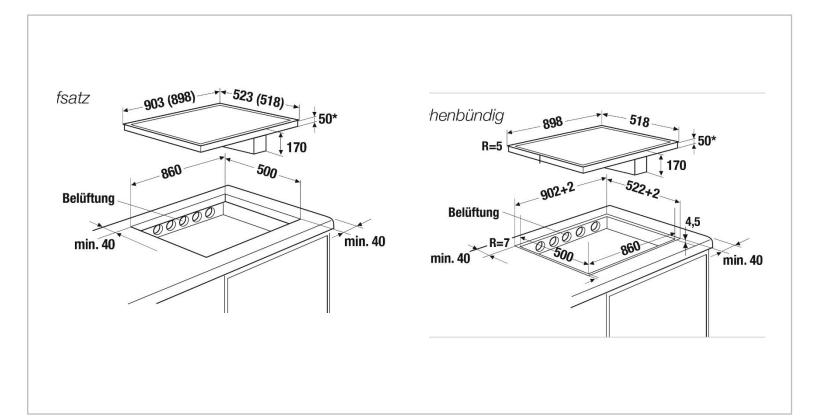

## Küppersbusch

Brand: Kuppersbusch, Germany

Name: Induction hob with downdraft - top

mount installation

Item Code: 1225.10015 - KMI 8590

Designer:

Color / Finish: Black

Dimensions: 800 x 510 mm

Flushing of pipe must be done before fittings are installed. Failure to do so voids the warranty. Follow cleaning instructions and avoid using any harmful chemicals.

All information is for reference only. Installation shall always be based on the specs provided with actual delivered items.