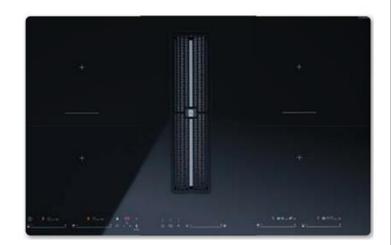

## Küppersbusch

Brand: Kuppersbusch, Germany

Name: Induction hob with downdraft - top

mount installation

Item Code: 1225.10015 - KMI 8590

Designer:

Color / Finish: Black

Dimensions: 800 x 510 mm

Product info:

Frameless

• 10-level power controls "Glide Control+" (power booster setting incl.) with red display and bridge function

• 8 automatic cooking functions residual heat indicator

Minute minder with switch-off feature 2 cooking zones with power boosting